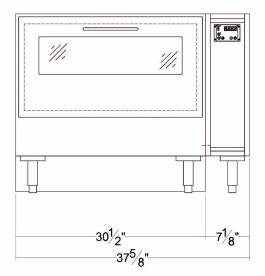

| Available lengths: | ☐ 30 3/4" | ☐ 37 5/8" |
|--------------------|-----------|-----------|
|                    |           |           |

Available depths: ☐ 35 3/8"
Available heights: ☐ 28 3/4"

Conforms to UL Standard 471, and NSF Standard 7; Certified To CSA Standard C22.2 No.120

| MODEL                       | L      | D      | Н      | BTUs                 | VOLT | AMP | PLUG  | WT  | REFRIG. |
|-----------------------------|--------|--------|--------|----------------------|------|-----|-------|-----|---------|
| VIAS1-20-SL-RR-LP - Snackee | 30 3/4 | 35 3/8 | 28 3/4 | 1,700 @ 14 Degs evap | 115  | 1.2 | 5-15P | 520 | 134A    |
| VIAS2-20-SL-RR-LP - Snackee | 37 5/8 | 35 3/8 | 28 3/4 | 2,805 @ 14 Degs evap | 115  | 1.2 | 5-15P | 560 | 134A    |