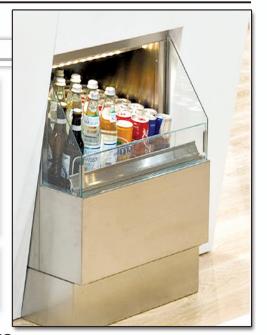

# **SPECIFICATIONS**

The Vienna Series VIAS-20-R-SL-RR-LP Snackee is a self service under counter Grab and Go refrigerated display with easy slide pull out door for service side loading with removable/adjustable self-feeding rack. Installation compartment located on the side of the unit is designed to be built into a counter. Floor drain required

Conforms to UL Standard 471, and NSF Standard 7; Certified To CSA Standard C22.2 No.120

| MODEL                       | L      | D      | Н      | BTUs                 | VOLT | AMP | PLUG  | WT  | REFRIG. |
|-----------------------------|--------|--------|--------|----------------------|------|-----|-------|-----|---------|
| VIAS1-20-SL-RR-LP - Snackee | 30 3/4 | 35 3/8 | 28 3/4 | 1,700 @ 14 Degs evap | 115  | 1.2 | 5-15P | 520 | 134A    |
| VIAS2-20-SL-RR-LP - Snackee | 37 5/8 | 35 3/8 | 28 3/4 | 2,805 @ 14 Degs evap | 115  | 1.2 | 5-15P | 560 | 134A    |