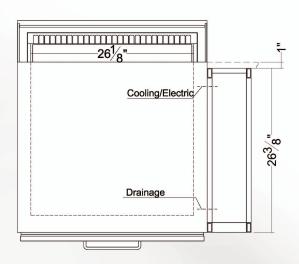

## MODEL # VIAS-20-R-SL-RR-LP SNACKEE

VIAS1-20-R-SL-RR-LP SNACKEE

**Electrical & Plumbing locations** 

2 1/2" HOLE REQUIRED FOR COOLING AND DRAINAGE LINES

VIAS2-20-R-SL-RR-LP SNACKEE

(side elevation)

REMOTE REFRIGERATED UNIT SHOWN

- 1. A 1"diameter drain is provided. The drain MUST be connected to a floor drain or storage container AT TIME OF INSTALLATION.
- 2. Rear ventilation louvers, MUST be provided in the cabinet or counter and located so to provide full ventilation for the condensing unit.
- 3. The VIAS1 LP merchandiser is designed for use in locations where temperatures and humidity do not exceed 75 degrees and 55% R.H. Locate away from direct sunlight, rapid air currents and extreme temperature changes. Exposure to air currents from ceiling fans, air conditioners, ovens, etc. will disrupt the cases air current and refrigeration zone within. Any adverse field conditions stated above will void warranty.