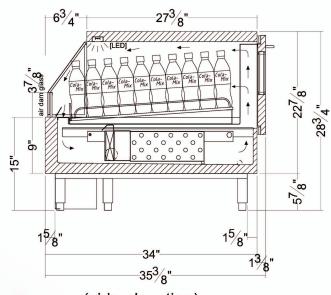

# **SPECIFICATIONS**

The Vienna Series VIAS-20-R-SL-RR-LP Snackee is a self service under counter Grab and Go refrigerated display with easy slide pull out door for service side loading with removable/adjustable self-feeding rack. Installation compartment located on the side of the unit is designed to be built into a counter. Floor drain required

| Available lengths: | ☐ 30 3/4" | ☐ 37 5/8" |
|--------------------|-----------|-----------|
|                    |           |           |

Available depths: ☐ 35 3/8"
Available heights: ☐ 28 3/4"

Conforms to UL Standard 471, and NSF Standard 7; Certified To CSA Standard C22.2 No.120

| MODEL                       | L      | D      | Н      | BTUs                 | VOLT | AMP | PLUG  | WT  | REFRIG. |
|-----------------------------|--------|--------|--------|----------------------|------|-----|-------|-----|---------|
| VIAS1-20-SL-RR-LP - Snackee | 30 3/4 | 35 3/8 | 28 3/4 | 1,700 @ 14 Degs evap | 115  | 1.2 | 5-15P | 520 | 134A    |
| VIAS2-20-SL-RR-LP - Snackee | 37 5/8 | 35 3/8 | 28 3/4 | 2,805 @ 14 Degs evap | 115  | 1.2 | 5-15P | 560 | 134A    |