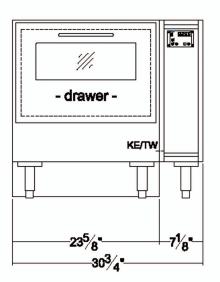

| Available lengths: | ☐ 30 3/4" | ☐ 37 5/8" |
|--------------------|-----------|-----------|
|                    |           |           |

Available depths: ☐ 35 3/8"
Available heights: ☐ 28 3/4"

Conforms to UL Standard 471, and NSF Standard 7; Certified To CSA Standard C22.2 No.120

| MODEL                       | L      | D      | Н      | BTUs                 | VOLT | AMP | PLUG  | WT  | REFRIG. |
|-----------------------------|--------|--------|--------|----------------------|------|-----|-------|-----|---------|
| VIAS1-20-SL-RR-LP - Snackee | 30 3/4 | 35 3/8 | 28 3/4 | 1,700 @ 14 Degs evap | 115  | 1.2 | 5-15P | 520 | 134A    |
| VIAS2-20-SL-RR-LP - Snackee | 37 5/8 | 35 3/8 | 28 3/4 | 2,805 @ 14 Degs evap | 115  | 1.2 | 5-15P | 560 | 134A    |

## MODEL # VIAS-20-R-SL-RR-LP SNACKEE

VIAS1-20-R-SL-RR-LP SNACKEE

**Electrical & Plumbing locations** 

2 1/2" HOLE REQUIRED FOR COOLING AND DRAINAGE LINES

VIAS2-20-R-SL-RR-LP SNACKEE

(side elevation)

REMOTE REFRIGERATED UNIT SHOWN