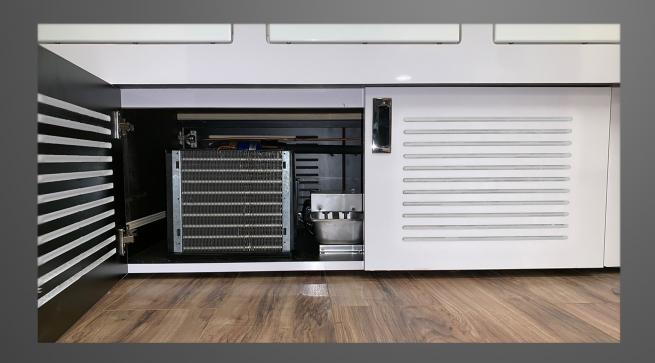

#### Temperature Controlled Solutions

Latest technology in meals to go, which offers ability for the customer to order and pre-pay through a mobile app or stationary ordering kiosk. The ONDO\* wall is available with rear or front loading, where the system software selects the appropriate cube that can be hot, cold, or ambient. Once the cube is loaded, a code can be sent to the customer that will direct them to the designated cube. It can then be easily opened for order pick up.

As the popularity of to-go ordering rapidly increases, so will the concern with the food safety. Through patented technology for hot/cold convertible compartments, ONDO\* delivers precise temperature control, ranging from 36° F to 190° F, which ensures freshness for hours.