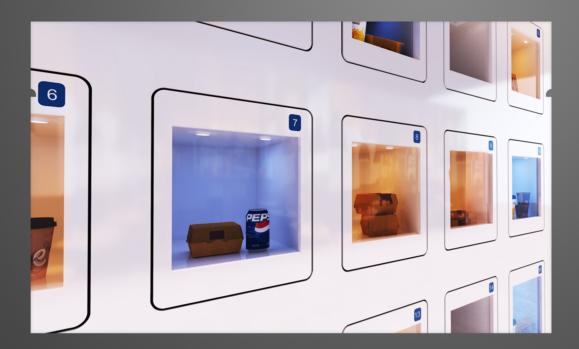

#### Temperature Controlled Solutions

Latest technology in meals to go, which offers ability for the customer to order and pre-pay through a mobile app or stationary ordering kiosk. The ONDO\* wall is available with rear or front loading, where the system software selects the appropriate cube that can be hot, cold, or ambient. Once the cube is loaded, a code can be sent to the customer that will direct them to the designated cube. It can then be easily opened for order pick up.

As the popularity of to-go ordering rapidly increases, so will the concern with the food safety. Through patented technology for hot/cold convertible compartments, ONDO\* delivers precise temperature control, ranging from 36° F to 190° F, which ensures freshness for hours.

### SAFE FOOD SAFETY FOR A SAFE INVESTMENT.

- · Meals will be kept fresh for hours to assure an excellent customer experience
- Precise temperature control of compartment for hot or cold, ranging from 36 to 190 degrees, mitigates risk of unsafe consumption
- Door automatically locks, and both operator and customer are notified when holding time has exceeded customizable duration threshold
- ADA compliant with automated routing towards bottom doors