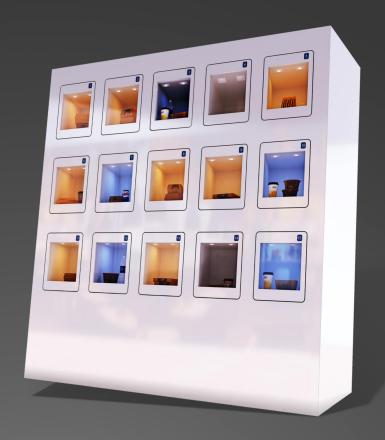

#### Temperature Controlled Solutions

Latest technology in meals to go, which offers ability for the customer to order and pre-pay through a mobile app or stationary ordering kiosk. The ONDO\* wall is available with rear or front loading, where the system software selects the appropriate cube that can be hot, cold, or ambient. Once the cube is loaded, a code can be sent to the customer that will direct them to the designated cube. It can then be easily opened for order pick up.

As the popularity of to-go ordering rapidly increases, so will the concern with the food safety. Through patented technology for hot/cold convertible compartments, ONDO\* delivers precise temperature control, ranging from 36° F to 190° F, which ensures freshness for hours.

### SAFE FOOD SAFETY FOR A SAFE INVESTMENT.

- · Meals will be kept fresh for hours to assure an excellent customer experience
- Precise temperature control of compartment for hot or cold, ranging from 36 to 190 degrees, mitigates risk of unsafe consumption
- Door automatically locks, and both operator and customer are notified when holding time has exceeded customizable duration threshold
- ADA compliant with automated routing towards bottom doors