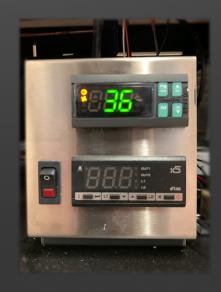

As the popularity of to-go ordering rapidly increases, so will the concern with the food safety. Through patented technology for hot/cold convertible compartments, ONDO\* delivers precise temperature control, ranging from 36° F to 190° F, which ensures freshness for hours.

### SAFE FOOD SAFETY FOR A SAFE INVESTMENT.

- · Meals will be kept fresh for hours to assure an excellent customer experience
- Precise temperature control of compartment for hot or cold, ranging from 36 to 190 degrees, mitigates risk of unsafe consumption
- Door automatically locks, and both operator and customer are notified when holding time has exceeded customizable duration threshold
- ADA compliant with automated routing towards bottom doors