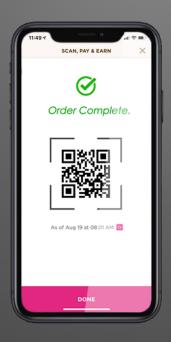

#### Temperature Controlled Solutions

Latest technology in meals to go, which offers ability for the customer to order and pre-pay through a mobile app or stationary ordering kiosk. The ONDO\* wall is available with rear or front loading, where the system software selects the appropriate cube that can be hot, cold, or ambient. Once the cube is loaded, a code can be sent to the customer that will direct them to the designated cube. It can then be easily opened for order pick up.

Not only does this allow the customer ample flexibility for the pick-up timeframe, but it also confirms the safety of consumption.

Once you make the ONDO® investment, we will continue to ensure the best service, with factory installation, one-on-one training, and ongoing technical support.