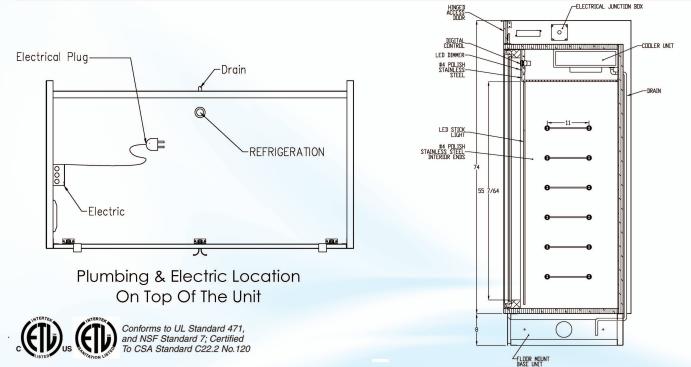

# MODULAR METHODS WINE SERIES (TYPE: II)

| <image/>    | SPECIFICATIONS   A modular refrigerated wall display designed specifically for wine.   Units are designed for you to display your goods in six different size   modules, with the ability for you to seamlessly incorporate cheese,   charcuterie or beer modules to complete your experience!   Units are preset for wine storage temperatures between 45°-55°F   Standard plastic laminate exterior   9. Standard plastic laminate exterior   9. Standard plastic laminate exterior   9. Full height hinged doors with satin black finish   #44 Brushed stainless steel interior   9. Energy efficient vertically mount LED lighting with dimming ability   0. Ohrome parabolic ceiling grid   9. Digital controls   9. Top mounted hinged utility access panel   0. Unique design stainless platform base with leveling adjutability   0. Horizontal front to back stainless racking   9. Removable front base fascia for access to floor drain   0. Refrigeration control pre-set @ factory   0. ETL listed in accordance with UL 471 and NSF 7 standards   0. Floor Drain Required   Image: set all all size all all all all all all all all all al |
|-------------|----------------------------------------------------------------------------------------------------------------------------------------------------------------------------------------------------------------------------------------------------------------------------------------------------------------------------------------------------------------------------------------------------------------------------------------------------------------------------------------------------------------------------------------------------------------------------------------------------------------------------------------------------------------------------------------------------------------------------------------------------------------------------------------------------------------------------------------------------------------------------------------------------------------------------------------------------------------------------------------------------------------------------------------------------------------------------------------------------------------------------------------------------------|
| RACKING STY | LES / FINISHES                                                                                                                                                                                                                                                                                                                                                                                                                                                                                                                                                                                                                                                                                                                                                                                                                                                                                                                                                                                                                                                                                                                                           |
|             | Cork View (Horizontal front to back style)   #4 Brushed stainless steel   BOTTLE CAPACITY   MODULE TYPE: 1 HEIGHT CAPACITY MODULE TYPE: 2 HEIGHT CAPACITY   30" 37" 15 BOTTLES 30" 74" 30 BOTTLES   48" 37" 27 BOTTLES 48" 74" 54 BOTTLES   60" 37" 36 BOTTLES 60" 74" 72 BOTTLES   BASED ON STANDARD 750ml BOTTLES   V3_19_21                                                                                                                                                                                                                                                                                                                                                                                                                                                                                                                                                                                                                                                                                                                                                                                                                           |