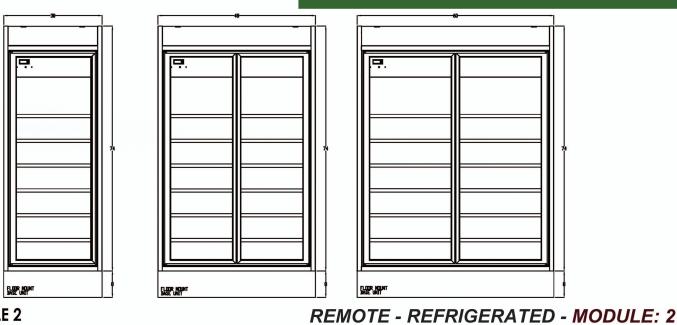

## MODULAR METHODS WINE SERIES (TYPE: II)

**MODULE 2** available single / double

| Model                 | L  | D  | Н  | BTU @ 20 F | VOLT | AMP  | PLUG  | WT  | REFRIG. |
|-----------------------|----|----|----|------------|------|------|-------|-----|---------|
| WH1-36-D-84-WP-RR-WII | 30 | 32 | 74 | 1950       | 115  | 1.78 | 5-15P | 413 | Verify  |
| WH1-48-D-84-WP-RR-WII | 48 | 32 | 74 | 3750       | 115  | 2.18 | 5-15P | 620 | Verify  |
| WH1-60-D-84-WP-RR-WII | 60 | 32 | 74 | 3750       | 115  | 2.18 | 5-15P | 795 | Verify  |