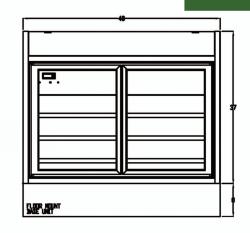

## MODULAR METHODS WINE SERIES (TYPE: II)

**MODULE 2** available single / double

| Model                 | L  | D  | Н  | BTU @ 20 F | VOLT | AMP  | PLUG  | WT  | REFRIG. |
|-----------------------|----|----|----|------------|------|------|-------|-----|---------|
| WH1-36-D-84-WP-RR-WII | 30 | 32 | 74 | 1950       | 115  | 1.78 | 5-15P | 413 | Verify  |
| WH1-48-D-84-WP-RR-WII | 48 | 32 | 74 | 3750       | 115  | 2.18 | 5-15P | 620 | Verify  |
| WH1-60-D-84-WP-RR-WII | 60 | 32 | 74 | 3750       | 115  | 2.18 | 5-15P | 795 | Verify  |