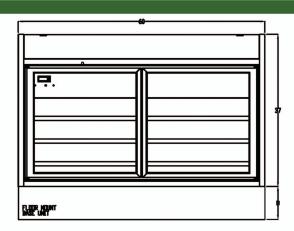

## MODULAR METHODS WINE SERIES (TYPE: II)

**MODULE 2** available single / double

| Model                 | L  | D  | Н  | BTU @ 20 F | VOLT | AMP  | PLUG  | WT  | REFRIG. |
|-----------------------|----|----|----|------------|------|------|-------|-----|---------|
| WH1-36-D-84-WP-RR-WII | 30 | 32 | 74 | 1950       | 115  | 1.78 | 5-15P | 413 | Verify  |
| WH1-48-D-84-WP-RR-WII | 48 | 32 | 74 | 3750       | 115  | 2.18 | 5-15P | 620 | Verify  |
| WH1-60-D-84-WP-RR-WII | 60 | 32 | 74 | 3750       | 115  | 2.18 | 5-15P | 795 | Verify  |