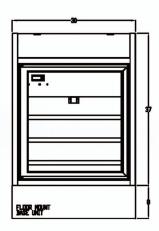

### **REMOTE - REFRIGERATED - MODULE: 1**

| Model                 | L  | D  | Η  | BTU @ 20 F | VOLT | AMP  | PLUG  | WT  | REFRIG. |
|-----------------------|----|----|----|------------|------|------|-------|-----|---------|
| WH1-36-D-78-WP-RR-WII | 30 | 32 | 37 | 1200       | 115  | .90  | 5-15P | 215 | Verify  |
| WH1-48-D-78-WP-RR-WII | 48 | 32 | 37 | 1350       | 115  | .90  | 5-15P | 310 | Verify  |
| WH1-60-D-78-WP-RR-WII | 60 | 32 | 37 | 1950       | 115  | 1.70 | 5-15P | 440 | Verify  |