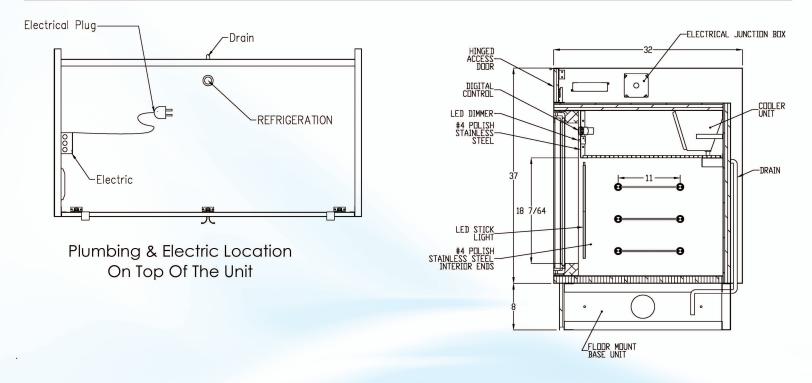

# MODULAR METHODS WINE SERIES (TYPE: II)

| <image/>    | SPECIFICATIONS   A modular refrigerated wall display designed specifically for wine.   Units are designed for you to display your goods in six different size   modules, with the ability for you to seamlessly incorporate cheese,   charcuterie or beer modules to complete your experience!   Units are preset for wine storage temperatures between 45°-55°F   Standard plastic laminate exterior   9. Standard plastic laminate exterior   9. Standard plastic laminate exterior   9. Full height hinged doors with satin black finish   #44 Brushed stainless steel interior   9. Energy efficient vertically mount LED lighting with dimming ability   0. Ohrome parabolic ceiling grid   9. Digital controls   9. Top mounted hinged utility access panel   0. Unique design stainless platform base with leveling adjutability   0. Horizontal front to back stainless racking   9. Removable front base fascia for access to floor drain   0. Refrigeration control pre-set @ factory   0. ETL listed in accordance with UL 471 and NSF 7 standards   0. Floor Drain Required   Image: set all all size all all all all all all all all all al |
|-------------|----------------------------------------------------------------------------------------------------------------------------------------------------------------------------------------------------------------------------------------------------------------------------------------------------------------------------------------------------------------------------------------------------------------------------------------------------------------------------------------------------------------------------------------------------------------------------------------------------------------------------------------------------------------------------------------------------------------------------------------------------------------------------------------------------------------------------------------------------------------------------------------------------------------------------------------------------------------------------------------------------------------------------------------------------------------------------------------------------------------------------------------------------------|
| RACKING STY | LES / FINISHES                                                                                                                                                                                                                                                                                                                                                                                                                                                                                                                                                                                                                                                                                                                                                                                                                                                                                                                                                                                                                                                                                                                                           |
|             | Cork View (Horizontal front to back style)   #4 Brushed stainless steel   BOTTLE CAPACITY   MODULE TYPE: 1 HEIGHT CAPACITY MODULE TYPE: 2 HEIGHT CAPACITY   30" 37" 15 BOTTLES 30" 74" 30 BOTTLES   48" 37" 27 BOTTLES 48" 74" 54 BOTTLES   60" 37" 36 BOTTLES 60" 74" 72 BOTTLES   BASED ON STANDARD 750ml BOTTLES   V3_19_21                                                                                                                                                                                                                                                                                                                                                                                                                                                                                                                                                                                                                                                                                                                                                                                                                           |