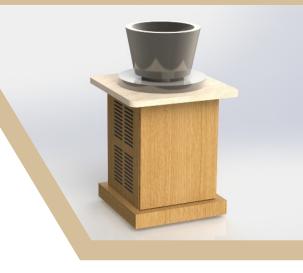

## Model

HI stone top, laminate drop edge, radius corners, closed millwork base, Formica or Wilson Art standard laminate exterior, swivel casters, self-contained refrigeration, electric condensate evap pan, 8' cord, NEMA 5-20P. 30" W x 30" W x 48"H.