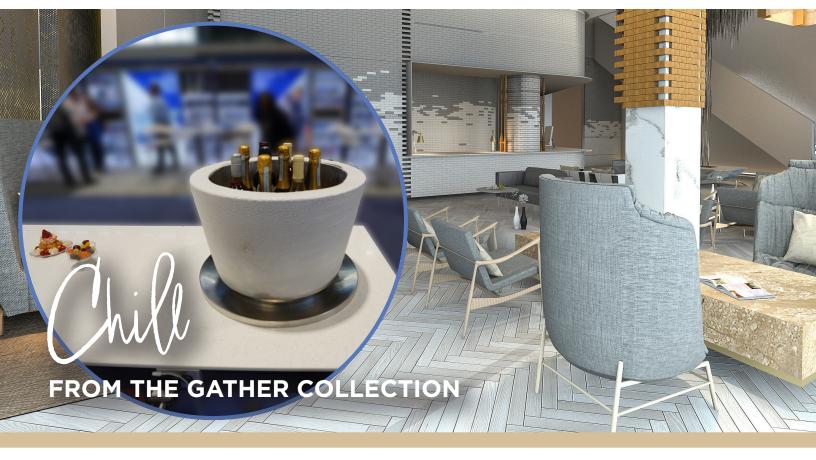

## **About the Product**

Design meets functionality. It has a chilling liquid that circulates within the bucket's walls. As a result, the unit forms a frost on the outside of the bucket just from the humidity in the air. Enjoy an array of chilled beverages on display and entertain guests. A conversation starter in lobbies, banquet rooms, restaurants, and country clubs.

## Features

- 6 top colors
- Ice Rock Bucket beverage chiller