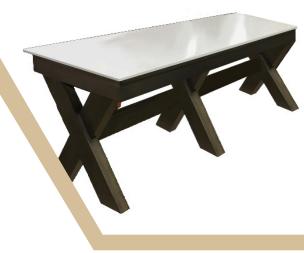

#### Model

HI Stone top, self edge, and apron design, Walnut stained finish. Receptacles for phone chargers.

- Phone charging ports
- Creates seating/conversation area when not in use